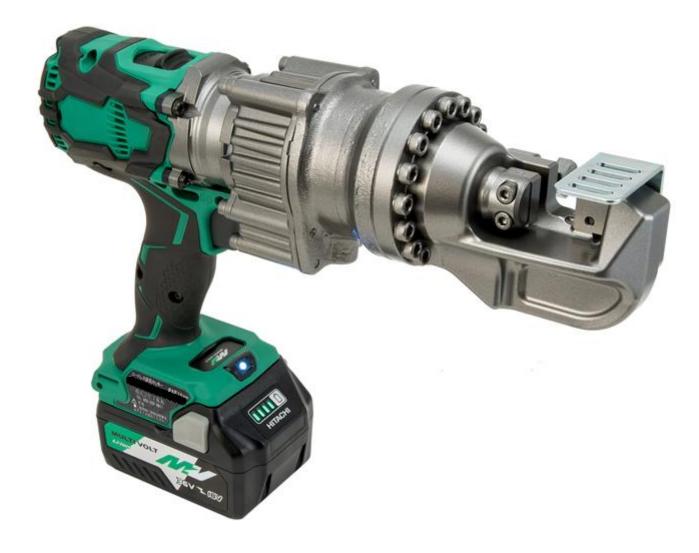

## Battery cutting machine MDCC-1636HR, max. Ø16mm

## Features:

- Most compact and lightweight portable cutting machine;
- · The head can be rotated 360° for maximum usability;
- · Capacity up to Ø16mm at max. 550N/mm2;
- · Very high number of cuts per charge: up to 250x at Ø16mm, up to 380x at Ø12mm;
- · Made in Japan.

## Technical information:

- · Cutting speed: > 2sec;
- · Brushless motor;
- · Voltage: 36V
- · Dimensions: 340 x 88 x 262mm (excl. side handle);
- · Usage weight: 5,65kg including battery.

Supplies without charger and batteries as standard. Suitable models: