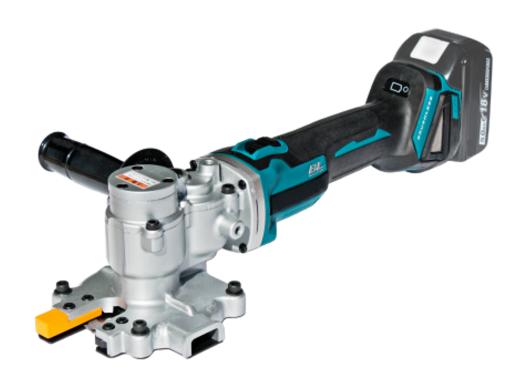

## Cordless sawing machine - battery - 25m

370.10010

## Features:

- · Suitable for flat cutting bars and threaded rods up to max. Ø25mm.
- · The shielded saw blade cuts bars up to 3mm flat.
- · Cuts without burrs and with rention of the threaded profile.
- · Equipped with hard metal saw blade, reduces sparks, noice and vibration.
- · Includes storage case, dust collection bag and saw blade.
- · Excluding battery and charger.

## Technical information:

Saw capacity: max. Ø25 mmVoltage: 18V (Makita battery)

· RPM:2200

· Ø saw blade: 110 mm

· Dimensions (mm): 471x137x139

· Weight: 4,0 kg