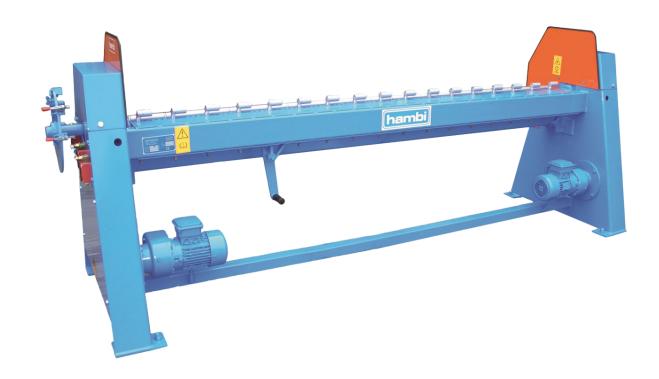

## Hambi mesh bender KSI 252

520.20070

## Features:

- $\cdot$  Bending by means of 17 centrally controlled bending cams with a diameter of Ø30mm.
- · Easy and quick adjustment of the bending cam positions.
- · Setting up 3 bending angles up to 180°.
- · Equipped with anti-rotation feature and central locking.
- · With bending roll rail, preventing damages to the welded wire mesh.
- · Larger bending cams (45, 60 and 75mm) are available on request.

## Technical information:

· Bending capacity with 30mm bending cams: max. 70 x Ø8 mm, max. 30 x Ø12 mm

· Working width: 2,5 meter

· Voltage: 400V / 50Hz

· Power: 2 x 1,10 kW

· Dimensions (mm): 3200x900x1200