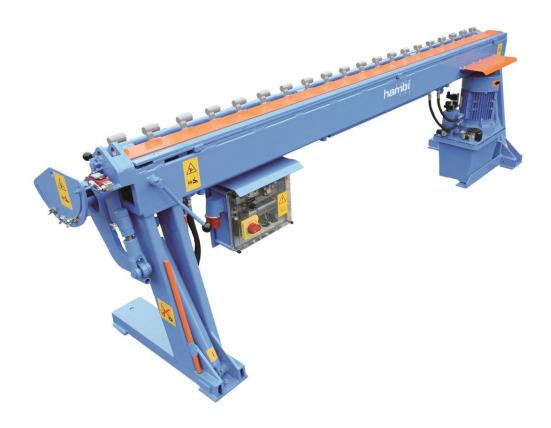

## Hambi mesh bender MBH 401 V

520.20240

Machine specifically suited for bending steel mesh, concrete mesh. The hydraulic MBH version has the advantage that very compact dimensions for cages bent from mesh can be achieved.

Features:

- · Reinforced contruction and bending cams.
- · Hydraulic drive system.
- · 2 bending speeds.
- $\cdot$  Easy and quick adjustment of the bending cam positions.
- $\cdot$  Setting up 3 bending angles up to 180°.
- · Equipped with anti-rotation feature and central locking.
- $\cdot$  With bending roll rail, preventing damages to the welded wire mesh.
- · Larger bending cams (45, 60 and 75mm) are available on request.

Technical information:

- · Bending capacity with 30mm bending cams: max. 40 x Ø12 mm, max. 25 x Ø14 mm
- · Working width: 4 meter
- · Voltage: 400V / 50Hz
- · Power: 7,5 kW
- · Dimensions (mm): 4400x750x950
- · Weight: 900 kg