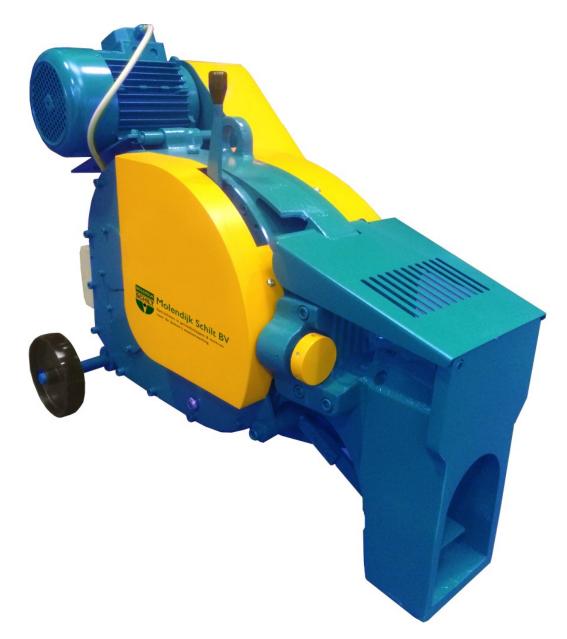

## Cutting machine MSC38-E, 3x 400V-50Hz

510.10120

Features:

 $\cdot$  One-piece cast iron machine frame, without welding, providing optimal weight and strength.

- · Flywheel machine for relatively low energy consumption.
- · Noiseless running through internal oil bath before transmission.
- · Infinitely adjustable retainer and repeat protection are standard.
- $\cdot$  Two interchangeable blades with four cutting edges.
- · Very good price / quality ratio.

Technical information:

- · RPM: 52
- $\cdot$  Motor capacity: 3 KW at 3 $\phi$  400V/50Hz
- $\cdot$  Max. cutting capacity at R=650 N/mm<sup>2</sup>: 1ר30, 2ר22, 3ר18mm
- · Max. cutting capacity at R=850 N/mm<sup>2</sup>: 1ר28, 2ר20, 3ר16mm

· L×W×H: 85×55×72cm

· Weight: 245 kg