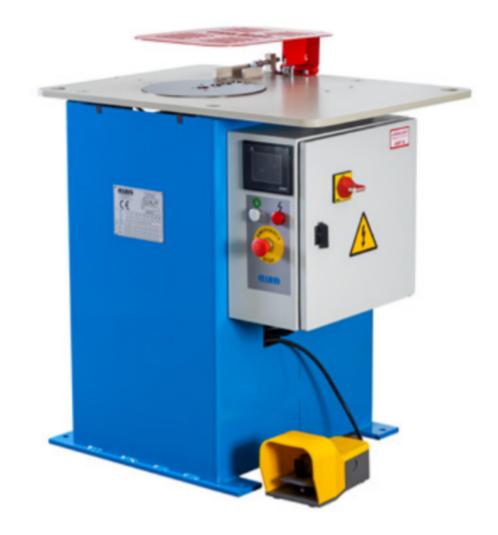

## Stirrup bending machine D24L max. Ø20

515.10004

The electrically powered D24L bending machine is specially designed for bending stirrups.

Angle adjustment by programmable controller, easily adjustable up to 10 different bending angles.

The machine is equipped with 2 bar guides and measuring stops for accurate and fast bending of larger numbers.

The bending angle can be changed with a switch and is variable between 0 and 257 degrees.

## Delivered with:

- -2x bending pin 20
- -1x bending roller 30
- -1x bending roller 40
- -1x bending roller 60
- -1x bending roller 80

Technical specifications: